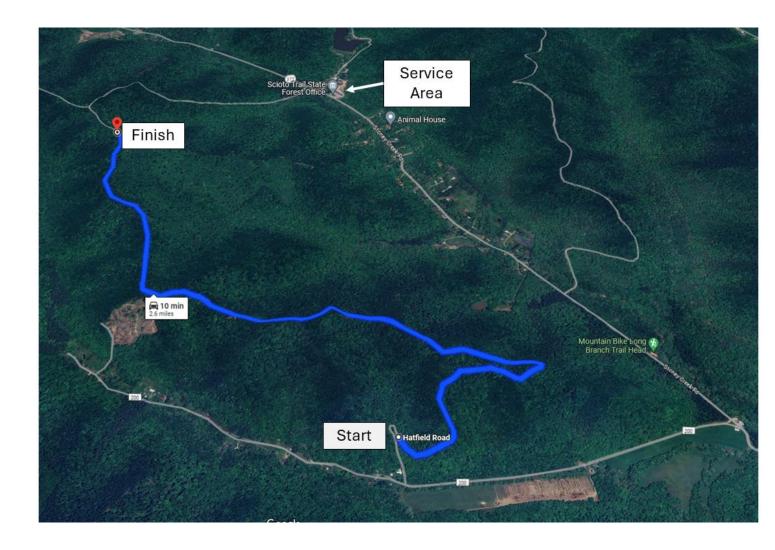

The test stage will run as a clockwise loop starting at the Forest

Headquarters, see map.

The test stage is accessed via a left from service on Stoney Creek for 1.8 miles, then turn right onto Airport Rd, stage access is a right turn

at 2.7 total miles.

Return by following Hatfield Rd, straight-ish at tee, and down the hill,

followed by a right onto Stoney Creek to service at the stop sign.

Test Day rules: Driving suits, Helmets and Hans must be worn.

## Stage map: