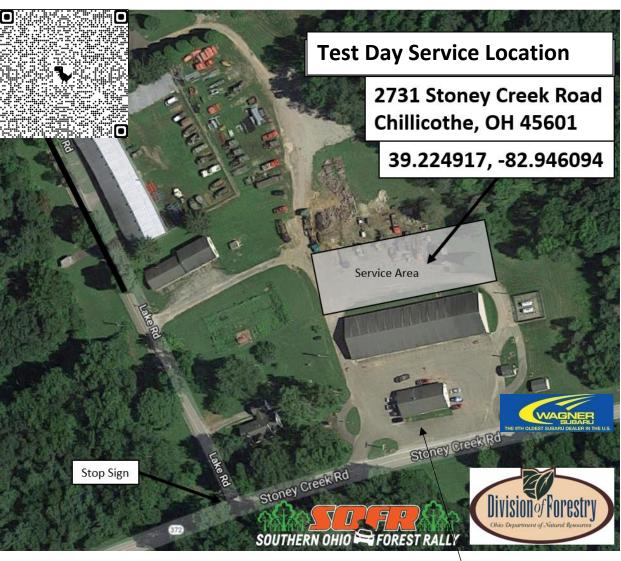

## 2024 SOFR Test Day

Hours: Morning Session 8:30-11:30 (Recce 7:30-8:30)

Afternoon Session 13:30-16:30 (Recce 12:30-13:30)

Service Location: Scioto Trail State Forest Headquarters

2731 Stoney Creek Road Chillicothe, OH 45601 39.224917, -82.946094

Directions: Use the main forest entrance at US23 and OH372 (Stoney Creek).

The service park is on your left just past the stop sign @ Lake Rd.

Parking is behind the buildings. See map.

The Stage: This is a section of stage we have used in the past.